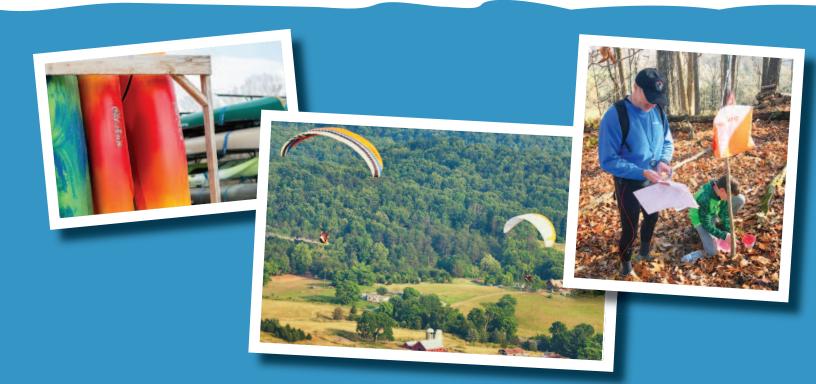

#### Ahh-the James River !!!

The most popular natural water draw for outdoor enthusiasts of all kinds. There's picknicking and camping by the water's edge, fishing, canoeing, kayaking, tubing. Whatever floats your boat. And whether you get on the river on your own or through a guide or outfitter like Twin River Outfitters in Buchanan, this is one of Botetourt's greatest assets and an experience of pure enjoyment.

The Appalachian Trail cuts through Botetourt, giving hikers some of the best vistas around. Whether hiking our most popular spots for a few hours, the day, over the weekend... or whether it's a serious hiker who's doing multi-states or perhaps the entire 2,200-mile Georgia-to-Maine trail—our County is a favorite stopping-andchecking-out point for thru-hikers. Welcome!

> Botetourt County showcases the best environment for all outdoor enthusiasts!

It's such a great place here for all things outdoors that many organizations host special events in Botetourt County, including:

IRONMAN 70.3 VIRGINIA'S BLUE RIDGE US BICYCLE ROUTE 76 TROUTVILLE TRAIL DAYS GRAND FONDO BUCHANAN TRI CHARITY RACE/WALKS CARNIVAL/FAIRS OUTDOOR HOLIDAY CELEBRATIONS