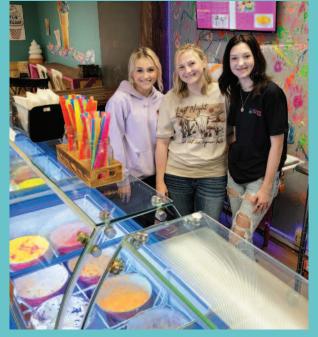

Although every reasonable effort has been made to verify all facts and figures herein, Botetourt County Chamber of Commerce and Berryfield take no responsibility for omissions or inaccuracies.

Boteourt residents, best friends (and ball players) Luke Layman (left) and Evan Perkins (right) enjoy their favorite ice cream at Mi'Mi's Ice Cream—that recently opened across from Lord Botetourt High School. Owner Mindy Roberts (center) with daughters Brook (left) and Madison (right) says the business became popular very quickly, and will be expanding to accommodate more space, arcade, and celebration room.