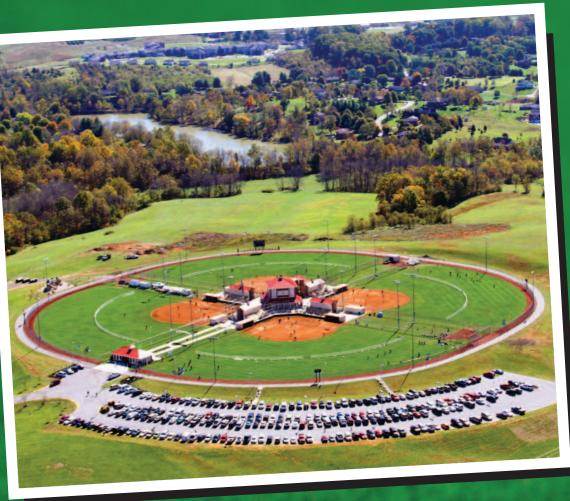

# Quick Facts About Botetourt County

- Population: 33,866
- Land area: 541 square miles
- Homeownership rate: 85.9%
- Median household income: \$72,941; median housing value: \$270,430
- Unemployment rate: 2.5% (February 2023), compared to the U.S. rate of 2.5%
- Industries include: Mining, Advanced Manufacturing, Transportation, Agriculture and Health Care
- Moody's estimates cost of doing business: 15% lower than national average
- Cost of living averages 5–6% lower than national average
- Male/Female ratio of population is nearly 50:50
- Fincastle, the County seat: Incorporated in 1772 and attracts genealogists from all over the world
- Dream destination for outdoor recreation: 70,000 acres of the George Washington and Jefferson National Forests; James River with boating access; miles of off-road opportunities for all-terrain vehicles; Appalachian Trail access; 35 miles of Blue Ridge Parkway
- Botetourt Sports Complex: Championship softball, youth baseball fields; soccer fields; cross-country course; 18-hole disc golf course; Wi-Fi

# lets play!

The Botetourt **Sports Complex is** one happening place. Home to games and tournaments, crosscountry trail, and all contained in the **125-acre Greenfield Recreational Park**, the state-of-the-art facility is a popular draw for teams and athletes—especially softball. **160 Preston Parkway** Troutville, VA 24175 540-928-2402